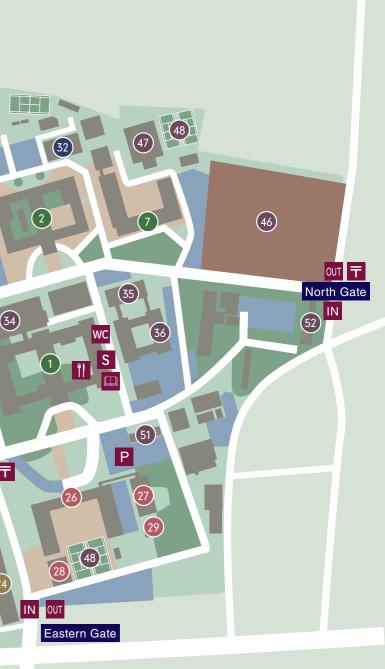

## **HOSPITAL CAMPUS**

- 3-1-1 Maidashi Higashi-ku, Fukuoka, Japan 812-8582
- Faculty of Medical Sciences Building A of Basic Sciences ♥
- 2 Faculty of Medical Sciences Building B of Basic Sciences Department of Health Care Administration and Management, Graduate School of Medical Sciences
- **3** Faculty of Medical Sciences Building A of Clinical Sciences Research Center for Environment and Developmental Medical Sciences
- 4 Faculty of Medical Sciences Building B of Clinical Sciences
- Department of Health Sciences ♥
- Reseach Center for Human Disease Modeling (8)
- 9 Center for Cohort Studies 💙
- 10 Centennial Hall 💙
- 11 Medical Museum
- 12 Inokichi Kubo Memorial Museum
- 13 75th Anniversary Memorial Garden
- 14 South Ward, Kyushu University Hospital 💙
- 15 North Ward, Kyushu University Hospital 💙
- 1 Outpatient Ward, Kyushu University Hospital 💙
- 17 Kyushu University Hospital Westwing Building 🎔 Medical Institute of Bioregulation (Medical Research Center for High Depth Omics, Research Center for Systems Immunology)
- (18) Center for Molecular Imaging ♥
- 19 Cogeneration Building
- 20 Patient Parking 1(under construction)
- 21 Patient Parking 2
- 22 Patient Parking 3
- 23 School of Dentistry Student Training Building
- 24 Faculty of Dental Science, Main Building ♥ Research Center for Oral Health • Brain Health • Total Health
- 23 Faculty of Dental Science, Clinical Science
- 26 Faculty of Pharmaceutical Sciences V
- 27 Science Plaza
- 28 Greenpharma Research Center for System Drug Discovery
- 29 Structural drug discovery center via Green-Pharma
- 30 Medical Institute of Bioregulation Main Building 🖤
- 31 Medical Institute of Bioregulation Annex
- 32 Medical Institute of Bioregulation Building 3 ♥
- 33 Medical Institute of Bioregulation Building 4

🚳 Kyushu University Biomedical Research Station 🎔 Medical Institute of Bioregulation (Department of Molecular and Structural Biology, Department of Molecular and Cellular Biology, Medical Research Center for High Depth Omics,

Tenjin

- Research Center for Systems Immunology) 35 Kyushu University Station-Ⅰ for Collaborative Research ♥
- 36 Kyushu University Station-II for Collaborative Research Medical Institute of Bioregulation (Medical Research Center for High Depth Omics, Research Center for Systems Immunology)
- 37 Research Center for Education in Health Care System Research Institute of Angiocardiology
- 38 Center for Advanced Medical Innovation (CAMI) ♥
- 39 Synthetic Systems Biology Research Center
- 40 Radioisotope Center
- 41 Building of Administrative Offices of Research and Education on Maidashi Campus 🖤 Center for Health Sciences and Counseling Hospital Branch (Health Consultation • Student Counseling)
- 42 Medical Library
- 43 Information Infranstructure Initiative Maidashi Office
- 44 Foreign Visitor's Quarters
- 45 Alumni Hall
- 46 Multipurpose Sports Field
- 47 Gymnasium 💙
- 48 Tennis Court
- 49 Memorial Tower
- Charnel House 50
- 61 Acceptance Inspection Center 52 Maidashi International House
  - Automated External Defibrillator (AED) Locations
- 1 Faculty of Medical Sciences Building A of Basic Sciences / Entrance
- 2 Faculty of Medical Sciences Building B of Basic Sciences / Entrance
- Department of Health Sciences / Entrance
- 9 Center for Cohort Studies / Entrance
- Centennial Hall / Entrance
- 14 South Ward, Kyushu University Hospital / Each floor
- 15 North Ward, Kyushu University Hospital / Each floor
- 10 Outpatient Ward, Kyushu University Hospital / Each floor
- 1 Kyushu University Hospital Westwing Building / Beside the barber on the 1st Floor, (Beside) the entrance on the 2nd Floor
- 18 Center for Molecular Imaging / 2nd Floor
- Kashii 🕨 Route 3 50 (48) (19) 33 38 Ρ (42) (39) 43 18 17 (34) S 4 11 S 〒 S (16) WC (15) WC 51 (14) А Nishitetsu Bus Р Kyudai Byoin Ŧ 21 P Ρ Ρ 48 (13) 28 (10 44 (11) Р IN OUT 49 Р (48) P (22) Eastern Gate IN OUT JR Bus Kyudai Byoin, Kencho-mae Main Gate Visitor Parking Entrance Nishitetsu Bus Kencho-mae Nishitetsu Bus Keisatsu Honbu-mae, Kyudai Byoin Iriguchi 0 10 100 50 200m AED 23 Faculty of Dental Science, Main Building / Entrance 23 Faculty of Pharmaceutical Sciences / Entrance 30 Medical Institute of Bioregulation Main Building / Entrance 3 Medical Institute of Bioregulation Building 3 / Entrance 3 Kyushu University Biomedical Research Station / Entrance 35 Kyushu University Station-1 for Collaborative Research / Entrance 38 Center for Advanced Medical Innovation (CAMI) / 1st Floor Information booth, 3rd Floor Staff station Building of Administrative Offices of Research and Education on Maidashi Campus / Entrance
  - 47 Gymnasium / Entrance

### Maidashi-Kyudaibyoinmae Subway Sta.

| ןן<br>P | Restaurant or<br>Cafeteria<br>Parking |
|---------|---------------------------------------|
| Α       | ATM                                   |
| S       | Store                                 |
|         | Bookstore                             |
| WC      | Multipurpose<br>toilet                |
| IN      | Entrance                              |
| OUT     | Exit                                  |
| ₸       | Mailbox                               |
|         | Bus Stop                              |
| V       | AED                                   |